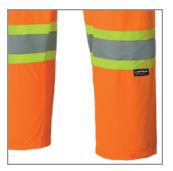

## Key Features and Benefits:

- 2 pieces: hooded jacket and bib pants, which can be folded into zippered storage pouch
- Made of premium 100% waterproof polyester/PVC material
- ANSI 107-2020 Class 1 Type 0
- Premium StarTech® reflective tape provides maximum visibility and increased safety
- Taped and heat-sealed seams for superior water resistance
- Jacket features:
  - 2 large front cargo pockets to store essential items
  - Back vents and adjustable hem provide added working comfort
  - Full front zipper
  - Hood folds into collar
- Bib pants features:
  - High-quality black elastic suspenders with non-corrosive plastic buckles
  - Snaps on leg hems to fit snug to boots