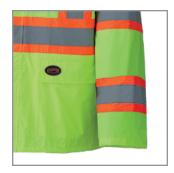

## Key Features and Benefits:

- 2 pieces: hooded jacket and bib pants, which can be folded into zippered storage pouch
- Made of premium 100% waterproof polyester/PVC material
- ANSI 107-2020 Class 1 Type 0
- Premium StarTech® reflective tape provides maximum visibility and increased safety
- Taped and heat-sealed seams for superior water resistance
- Jacket features:
  - 2 large front cargo pockets to store essential items
  - Back vents and adjustable hem provide added working comfort
  - Full front zipper
  - Hood folds into collar
- Bib pants features:
  - High-quality black elastic suspenders with non-corrosive plastic buckles
  - Snaps on leg hems to fit snug to boots