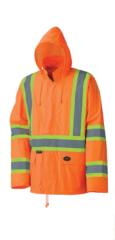

## **Lightweight Waterproof Suit**

## Key Features and Benefits:

- 2 pieces: hooded jacket and bib pants, which can be folded into zippered storage pouch
- Made of premium 100% waterproof polyester/PVC material
- ANSI 107-2020 Class 1 Type 0
- Premium StarTech® reflective tape provides maximum visibility and increased safety
- Taped and heat-sealed seams for superior water resistance
- Jacket features:
  - 2 large front cargo pockets to store essential items
  - Back vents and adjustable hem provide added working comfort
  - Full front zipper
  - Hood folds into collar
- Bib pants features:
  - High-quality black elastic suspenders with non-corrosive plastic buckles
  - Snaps on leg hems to fit snug to boots

| PROD. NO. | MOD. NO. | COLOUR              | SIZE  |
|-----------|----------|---------------------|-------|
| V1080150U | 5598U    | Hi-Viz Orange       | S-4XL |
| V1080160U | 5599U    | Hi-Viz Yellow/Green | S-4XL |
| V1080170U | 5599BKU  | Black               | S-4XL |