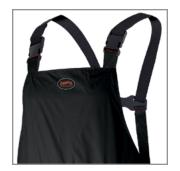

## Key Features and Benefits:

- 2 pieces: hooded jacket and bib pants, which can be folded into zippered storage pouch
- Made of premium 100% waterproof polyester/PVC material
- ANSI 107-2020 Class 1 Type 0
- Premium StarTech® reflective tape provides maximum visibility and increased safety
- Taped and heat-sealed seams for superior water resistance
- Jacket features:
  - 2 large front cargo pockets to store essential items
  - Back vents and adjustable hem provide added working comfort
  - Full front zipper
  - Hood folds into collar
- Bib pants features:
  - High-quality black elastic suspenders with non-corrosive plastic buckles
  - Snaps on leg hems to fit snug to boots